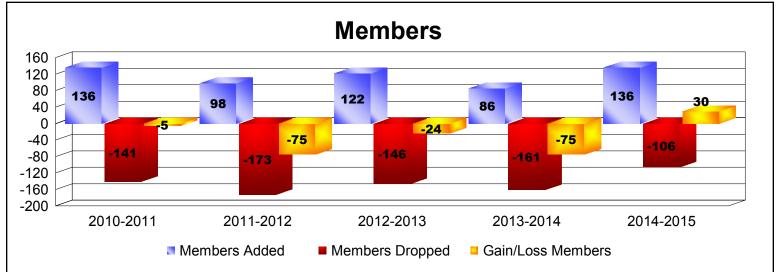

| Year      | New<br>Clubs | Dropped<br>Clubs | Gain/<br>Loss<br>Clubs | New<br>Members | Charter<br>Members | Reinstate<br>Members | Transfer<br>Members | Total<br>Member<br>Added | Total<br>Members<br>Dropped | Gain/<br>Loss<br>Members |
|-----------|--------------|------------------|------------------------|----------------|--------------------|----------------------|---------------------|--------------------------|-----------------------------|--------------------------|
| 2010-2011 | 1            | -1               | 0                      | 88             | 25                 | 14                   | 9                   | 136                      | -141                        | -5                       |
| 2011-2012 | 0            | -3               | -3                     | 78             | 0                  | 15                   | 5                   | 98                       | -173                        | -75                      |
| 2012-2013 | 0            | -2               | -2                     | 110            | 0                  | 5                    | 7                   | 122                      | -146                        | -24                      |
| 2013-2014 | 0            | 0                | 0                      | 62             | 0                  | 11                   | 13                  | 86                       | -161                        | -75                      |
| 2014-2015 | 0            | -2               | -2                     | 96             | 1                  | 14                   | 25                  | 136                      | -106                        | 30                       |
| Average   | 0            | -2               | -1                     | 87             | 5                  | 12                   | 12                  | 116                      | -145                        | -30                      |