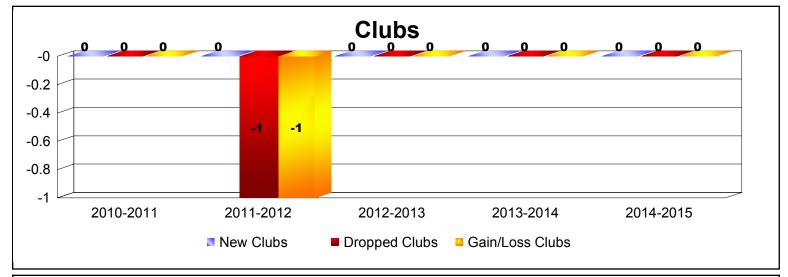

MBR0065 Page 1 of 2 7/23/2015 9:13:02AM

| Year      | New<br>Clubs | Dropped<br>Clubs | Gain/<br>Loss<br>Clubs | New<br>Members | Charter<br>Members | Reinstate<br>Members | Transfer<br>Members | Total<br>Member<br>Added | Total<br>Members<br>Dropped | Gain/<br>Loss<br>Members |
|-----------|--------------|------------------|------------------------|----------------|--------------------|----------------------|---------------------|--------------------------|-----------------------------|--------------------------|
| 2010-2011 | 0            | 0                | 0                      | 13             | 0                  | 5                    | 9                   | 27                       | -41                         | -14                      |
| 2011-2012 | 0            | -1               | -1                     | 18             | 0                  | 0                    | 0                   | 18                       | -27                         | -9                       |
| 2012-2013 | 0            | 0                | 0                      | 58             | 0                  | 1                    | 2                   | 61                       | -32                         | 29                       |
| 2013-2014 | 0            | 0                | 0                      | 11             | 0                  | 1                    | 0                   | 12                       | -33                         | -21                      |
| 2014-2015 | 0            | 0                | 0                      | 27             | 0                  | 0                    | 1                   | 28                       | -17                         | 11                       |
| Average   | 0            | 0                | 0                      | 25             | 0                  | 1                    | 2                   | 29                       | -30                         | -1                       |