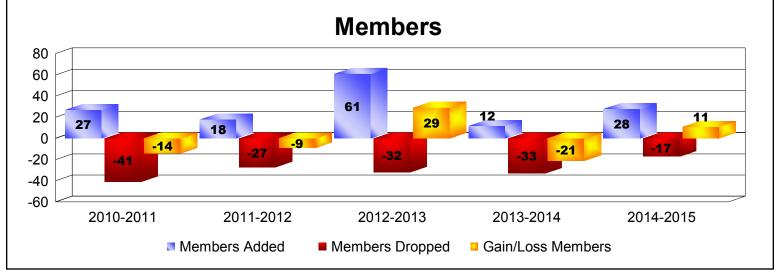

MBR0065 Page 1 of 2 7/23/2015 9:13:02AM

| Year      | New<br>Clubs | Dropped<br>Clubs | Gain/<br>Loss<br>Clubs | New<br>Members | Charter<br>Members | Reinstate<br>Members | Transfer<br>Members | Total<br>Member<br>Added | Total<br>Members<br>Dropped | Gain/<br>Loss<br>Members |
|-----------|--------------|------------------|------------------------|----------------|--------------------|----------------------|---------------------|--------------------------|-----------------------------|--------------------------|
| 2010-2011 | 0            | 0                | 0                      | 13             | 0                  | 5                    | 9                   | 27                       | -41                         | -14                      |
| 2011-2012 | 0            | -1               | -1                     | 18             | 0                  | 0                    | 0                   | 18                       | -27                         | -9                       |
| 2012-2013 | 0            | 0                | 0                      | 58             | 0                  | 1                    | 2                   | 61                       | -32                         | 29                       |
| 2013-2014 | 0            | 0                | 0                      | 11             | 0                  | 1                    | 0                   | 12                       | -33                         | -21                      |
| 2014-2015 | 0            | 0                | 0                      | 27             | 0                  | 0                    | 1                   | 28                       | -17                         | 11                       |
| Average   | 0            | 0                | 0                      | 25             | 0                  | 1                    | 2                   | 29                       | -30                         | -1                       |