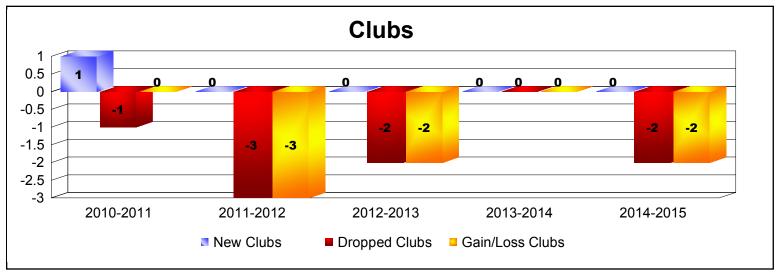

| Year      | New<br>Clubs | Dropped<br>Clubs | Gain/<br>Loss<br>Clubs | New<br>Members | Charter<br>Members | Reinstate<br>Members | Transfer<br>Members | Total<br>Member<br>Added | Total<br>Members<br>Dropped | Gain/<br>Loss<br>Members |
|-----------|--------------|------------------|------------------------|----------------|--------------------|----------------------|---------------------|--------------------------|-----------------------------|--------------------------|
| 2010-2011 | 1            | -1               | 0                      | 88             | 25                 | 14                   | 9                   | 136                      | -141                        | -5                       |
| 2011-2012 | 0            | -3               | -3                     | 78             | 0                  | 15                   | 5                   | 98                       | -173                        | -75                      |
| 2012-2013 | 0            | -2               | -2                     | 110            | 0                  | 5                    | 7                   | 122                      | -146                        | -24                      |
| 2013-2014 | 0            | 0                | 0                      | 62             | 0                  | 11                   | 13                  | 86                       | -161                        | -75                      |
| 2014-2015 | 0            | -2               | -2                     | 96             | 1                  | 14                   | 25                  | 136                      | -106                        | 30                       |
| Average   | 0            | -2               | -1                     | 87             | 5                  | 12                   | 12                  | 116                      | -145                        | -30                      |